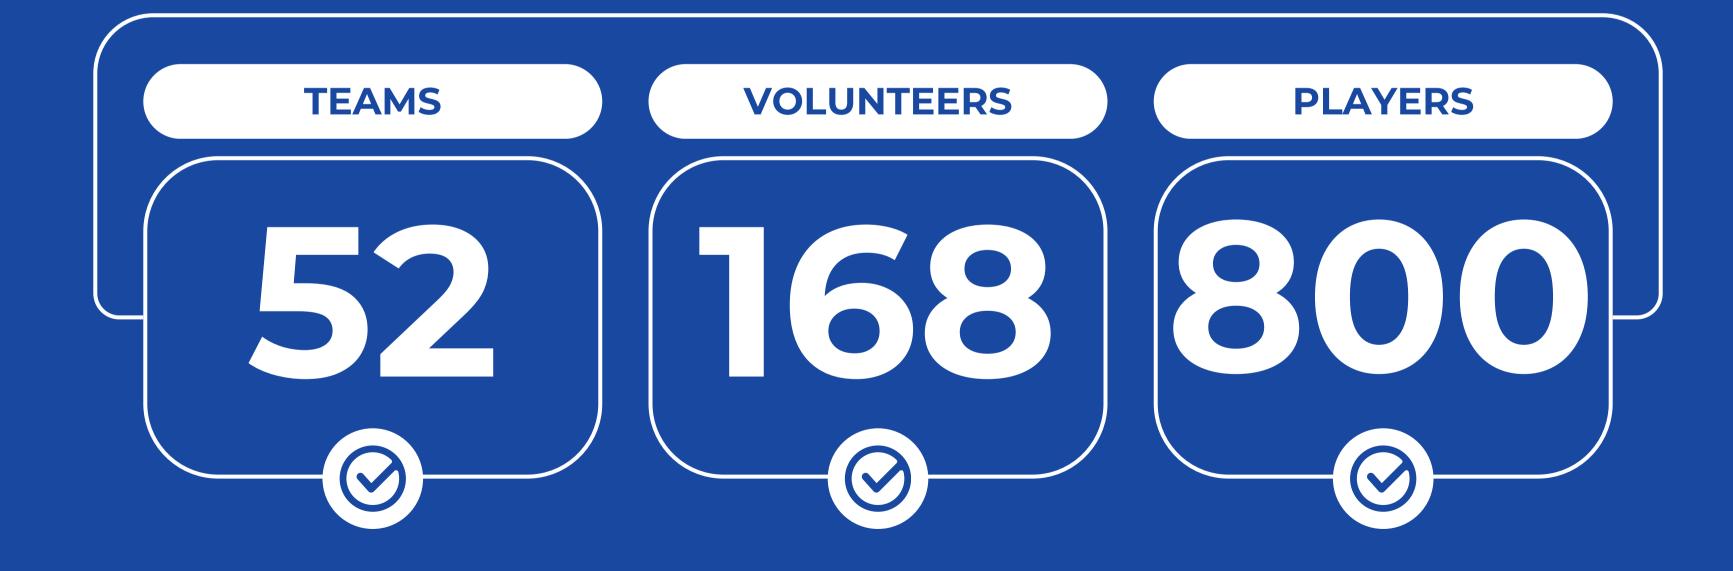

# "NOT GOT TIME TO TALK ABOUT FOOTBALL"



#### OUR RESPONSIBILITIES









# WHO ARE WE OUR FORCE FAMILY



### SOCIAL RETURN ON INVESTMENT NOT TALKING FOOTBALL

### NOTTALKING FOOTBALL

£481/

VALUE ASSOCIATED WITH IMPROVED
LIFE SATISFACTION AS A RESULT OF
VOLUNTEERING AT
FAVERSHAM STRIKE FORCE

£319 <

SALARY EQUIVALENT
VALUE OF HOURS WORKED BY VOLUNTEERS
TO SUPPORT OUR PLAYERS AND
PROGRAMMES EVERY SEASON

#### OUR VOLUNTEERS 26,000 POSITIVE INTERACTIONS

#### **SATISFACTION**

VOLUNTEERS HAVE A
9% HIGHER
SATISFACTION IN
THEIR LIVES THAN
THOSE WHO DON'T
VOLUNTEER

#### **HAPPINESS**

PEOPLE WHO
VOLUNTEER
ARE 8% HAPPIER
THAN THOSE WHO
DON'T VOLUNTEER

#### CONNECTED

OUR VOLUNTEERS
15% MORE
CONNECTED
TO THEIR LOCAL
COMMUNITY THAN
THOSE WHO DON'T

### NOT FOOTBALL TALK WHAT ARE WE SAVING?

£18,000

THE SAVINGS TO PUBLIC SERVICES DUE TO OUR YOUNG PLAYERS REDUCED DEPRESSION AND ANIEXTY

£94,000