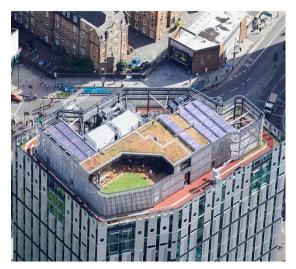

White Collar Factory - 8 roofs (Sedum and Bio-Diverse)

All Royal Parks-Sedum, Wildflower, Maintenance Yearly.

Great Portland Street - Sedum Roofs

Kew Gardens - Sedum and Wildflower Roofs

St Andrews Square Edinburgh - Sedum Roofs