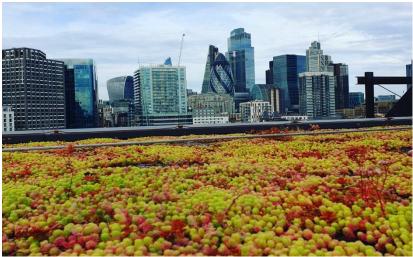

White Collar Factory - 8 roofs (Sedum and Bio-Diverse)

All Royal Parks-Sedum, Wildflower, Maintenance Yearly.

Great Portland Street - Sedum Roofs

Kew Gardens - Sedum and Wildflower Roofs

St Andrews Square Edinburgh - Sedum Roofs