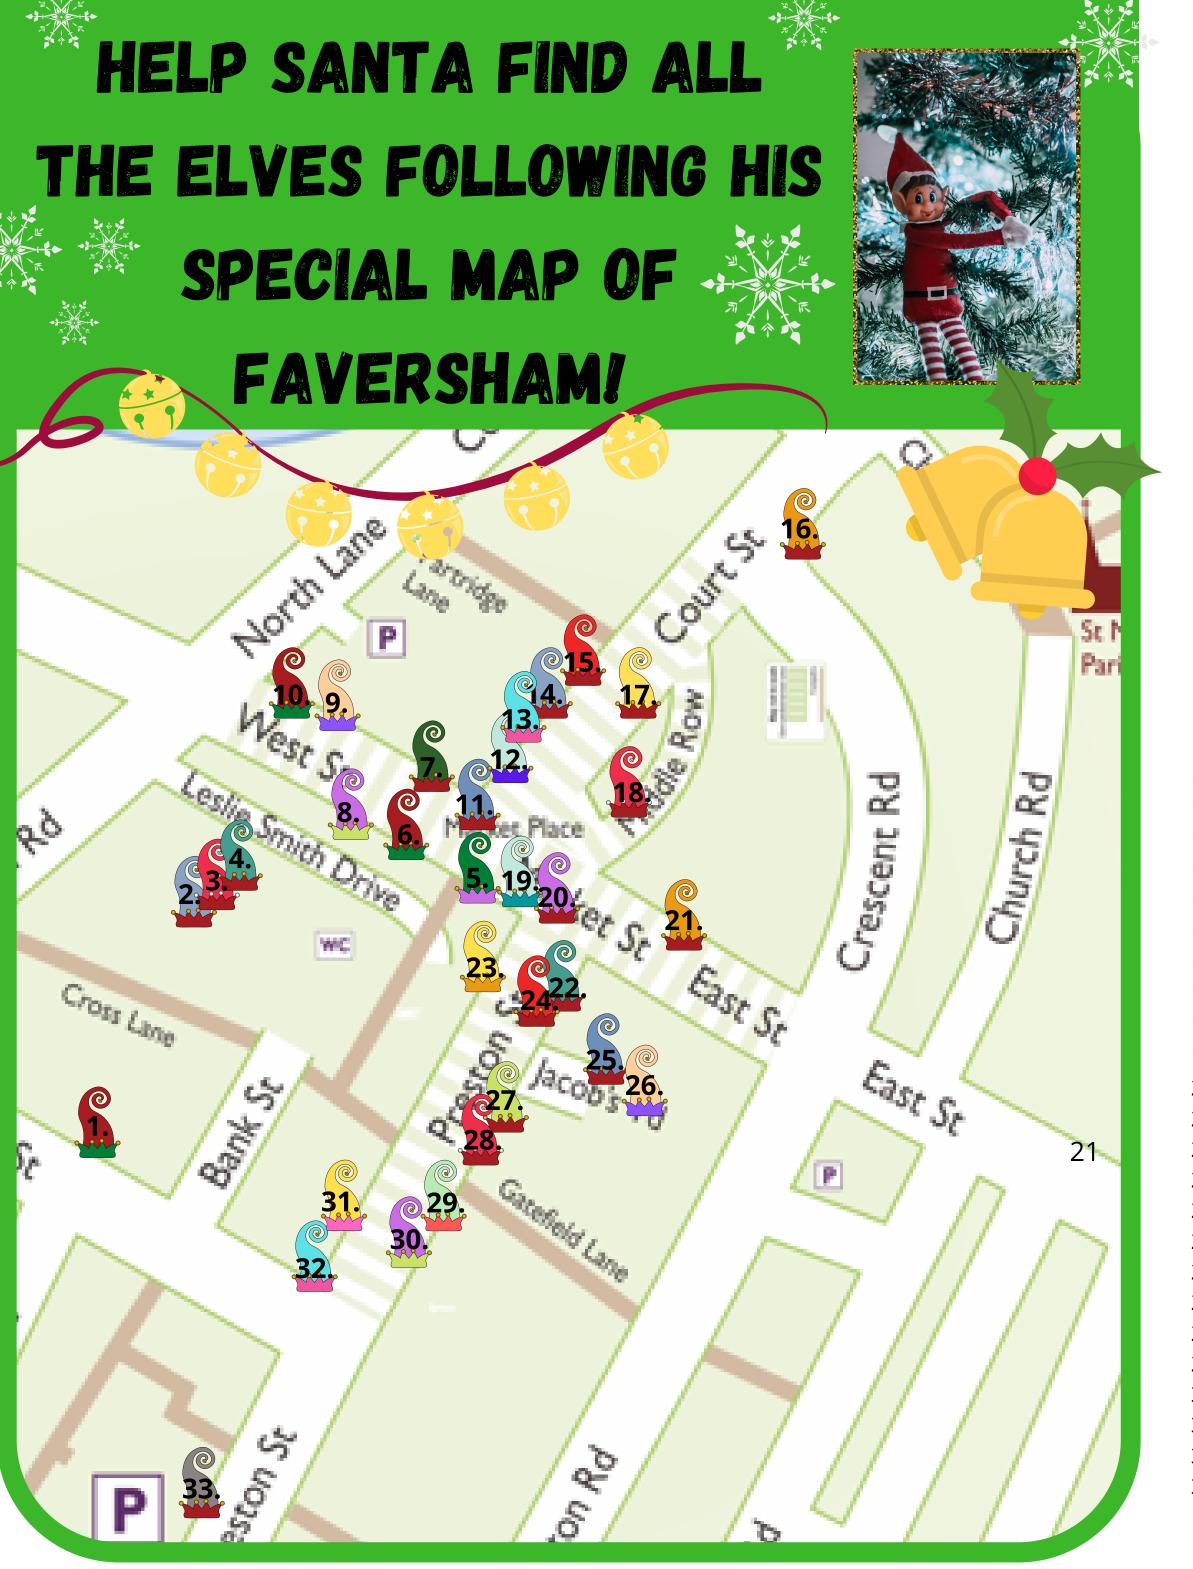

## EMBARK ON A CHRISTMAS TRAIL AROUND FAVERSHAM'S LOCAL SHOPS TO

## FIND ALL FAVERSHAM CHRISTMAS ELVES 🎏 🂥 27TH NOVEMBER- 19TH DECEMBER 2021

- Visit the participating shops & businesses in Faversham Town Centre, as shown on the map, to find Faversham's Christmas elves and make note of their name.
- 🗫 Find all of the elves' names and write them down on your entry form (overleaf), to report back to Santa
- 🗫 Once you've completed the trail and found all the elves simply drop your completed form into the Town Hall letterbox in the 'Back Lane' entrance.
- The Faversham Christmas Town Trail Prize Draw Winners will be selected and announced by Faversham Town Council on Wednesday 22nd December 2021.
- 1. Role Play Rascals 44 Stone St, Faversham
- 2. Tides Cafe Faversham Swimming Pools, Cross Lane, Faversham
- 3. Faversham Pools Faversham Swimming Pools, Cross Lane, Faversham
- 4. Arden Theatre Leslie Smith Drive, Faversham
- 5. Faversham Town Council 12 Market Place, Faversham
- 6. Iliffe & Iliffe 16A Market Place, Faversham
- 7. The Refinery 122 West Street, Faversham
- 8. M&B Farms 4/5 West Street, Faversham
- 9. Top Hat & Tales 110 West Street, Faversham
- 10. William Property Management 111 West Street, Faversham
- 11. Lotty's Flowers 2B & 2A, Market Place, Faversham
- 12. Yarn Dispensary 6 Market Place, Faversham
- 13. Barley Mow 6 Court Street, Faversham
- 14. Whites of Kent 2 & 3 Court Street, Faversham
- 15. Number 7 7 Court Street, Faversham
- 16. Umbrella Centre Court Street, Faversham
- 17. Shelter 41 41A Court Street, Faversham
- 18. **Royal Cinema 9 Market Place, Faversham**
- 19. John High Opticians 8 Market Place, Faversham
- 20. Gridlock 91 Preston Street, Faversham
- 21. Jilly Pop Sweet Shop 3 East Street, Faversham
- 22. West1 7 Preston Street, Faversham
- 23. The Hobby Shop 85 Preston Street
- 24. Faversham Furnishing 8 Preston Street, Faversham
- 25. Optima 4 Jacob Yard, Preston Street, Faversham
- 26. Yard, Faversham 10 Jacob Yard, Faversham
- 27. Oxfam 9 Preston Street, Faversham
- 28. Faversham Society 10 13 Preston Street, Faversham
- 29. The Alexander Centre CIC 15-17 Preston Street, Faversham
- 30. Rosie's Hair For Guys & Dolls 18 Preston Street, Faversham
- 31. M&Co 72-72A Preston Street, Faversham
- 32. L Jays Attics 71 Preston Street, Faversham
- 33. Miles & Barrs 4 Limes Place, Preston Street, Faversham