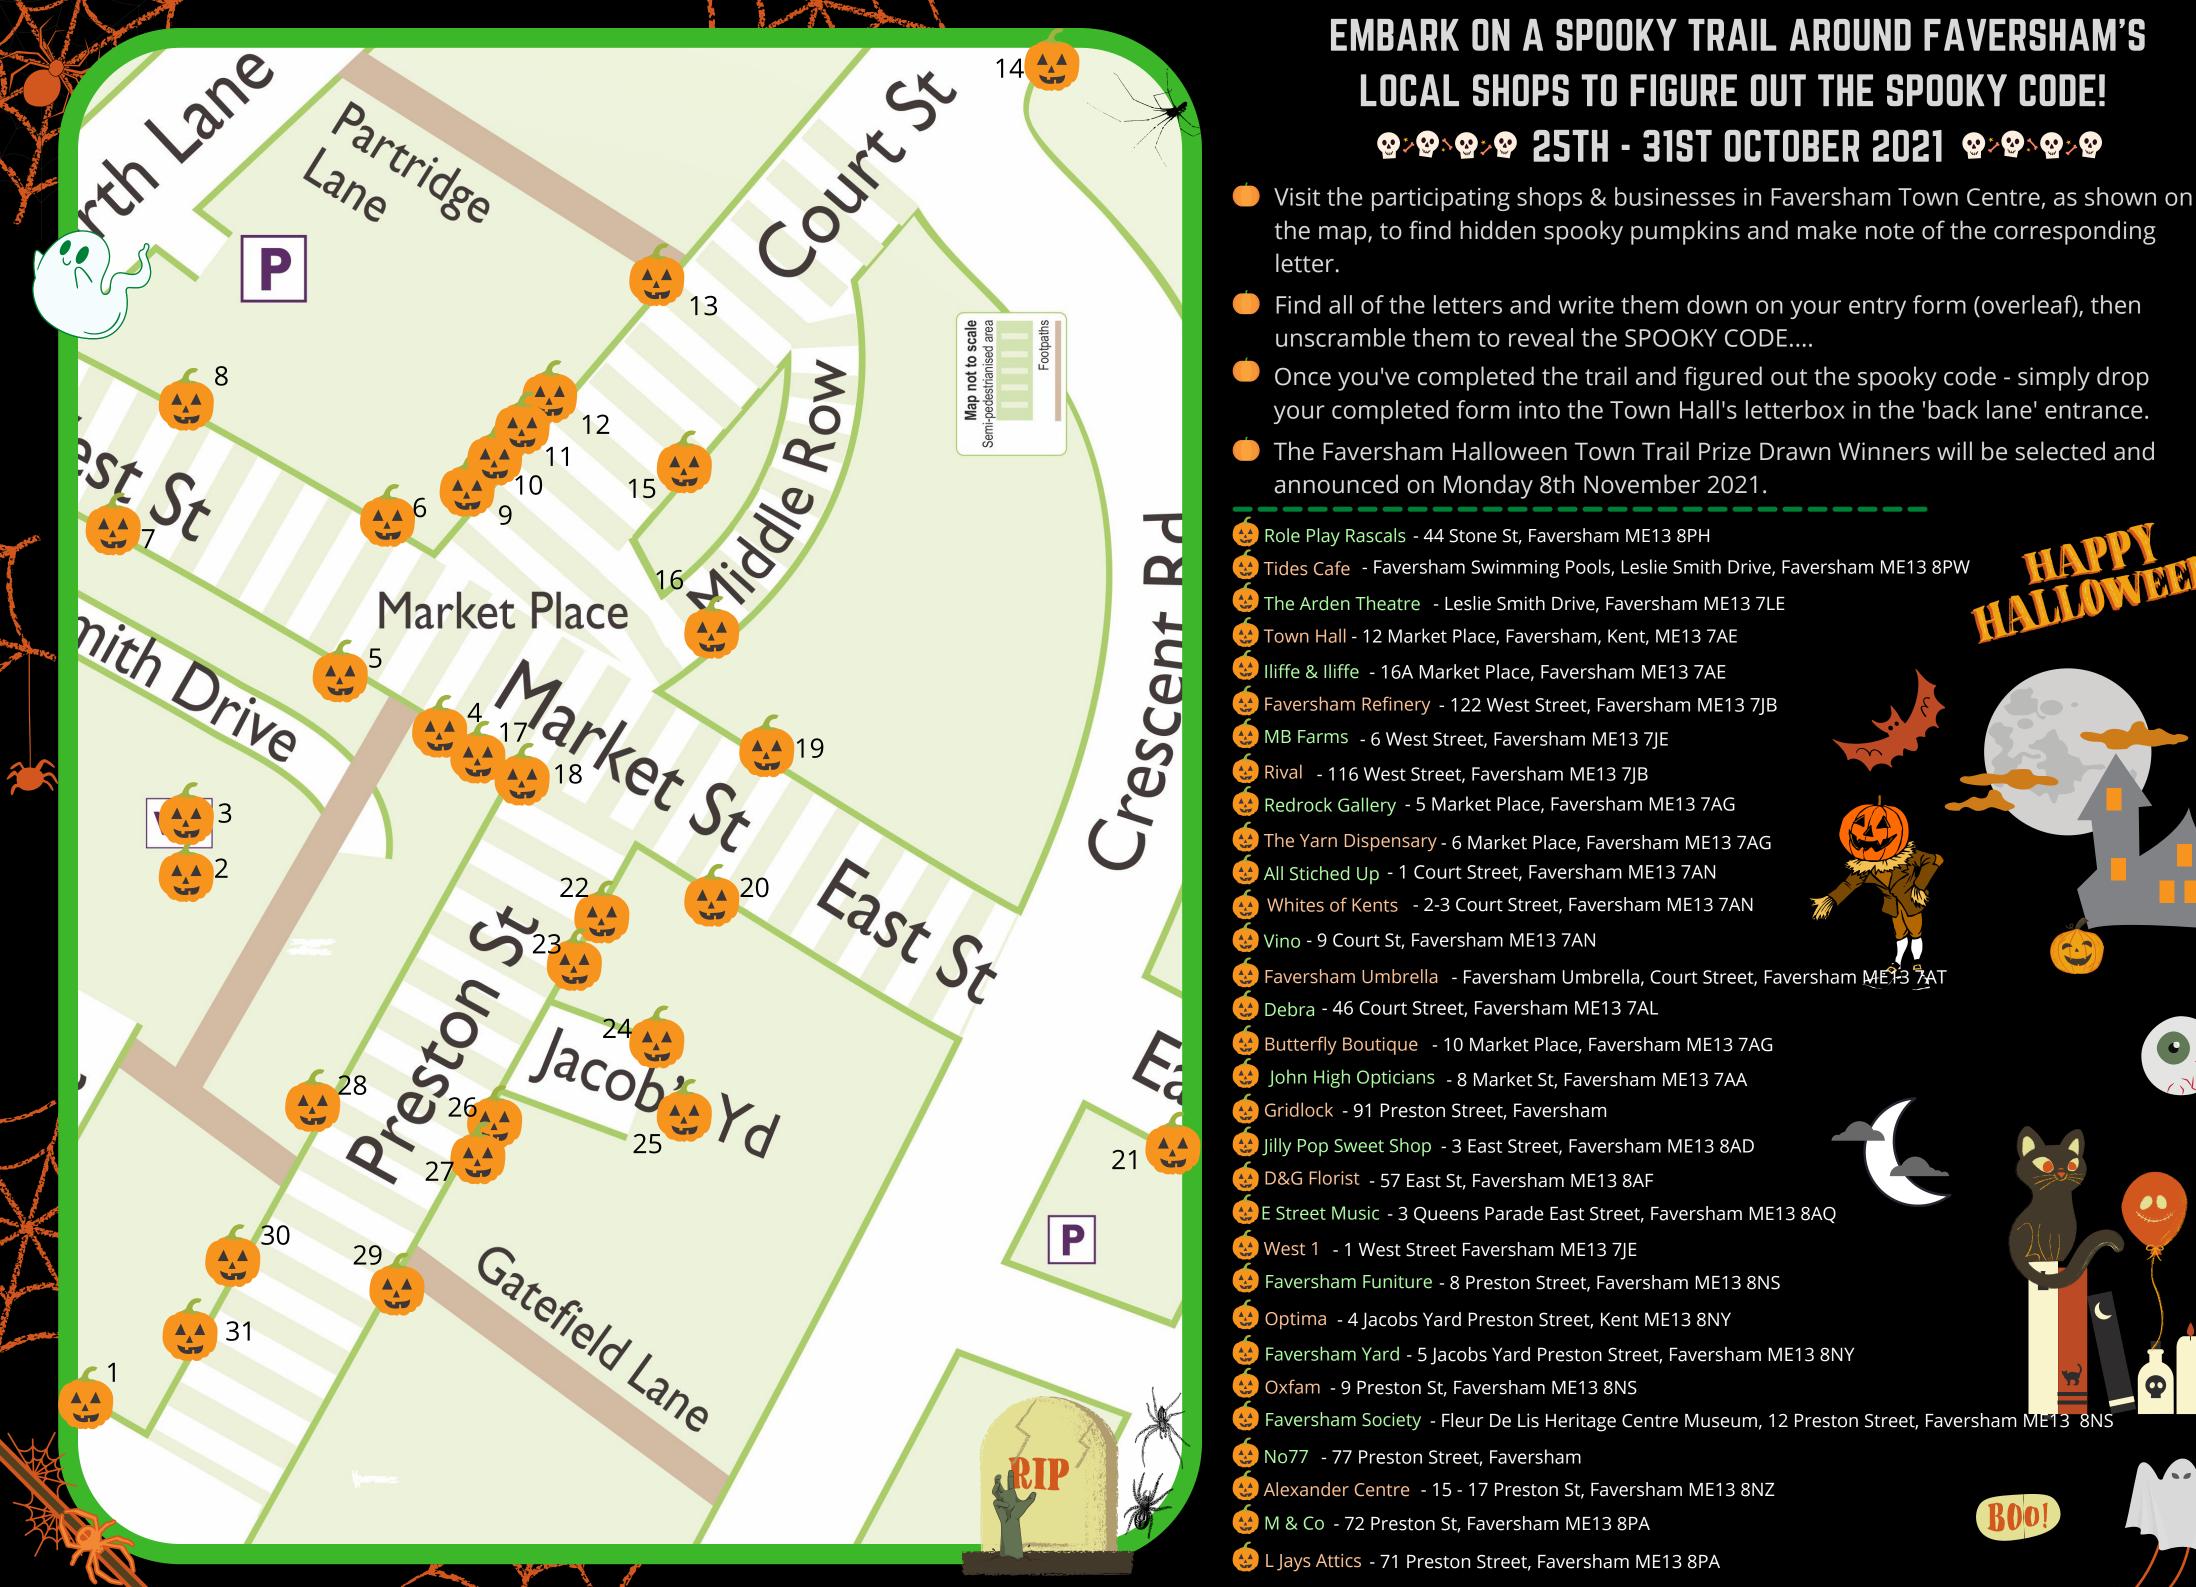

FAVERSHAM'S PARTICIPATING SHOPS AND BUSINESSES WILL HAVE SPOOKY PUMPKINS HIDDEN IN THEIR WINDOWS.

CAN YOU FIND ALL OF THE LETTERS AND WORK OUT THE HALLOWEEN CODE? IF SO, YOU COULD WIN THE FAVERSHAM HALLOWEEN TOWN TRAIL PRIZE!

CAN YOU FIGURE OUT THE SPOOKY CODE TO BE IN WITH THE CHANCE OF WINNING OUR HALLOWEEN HAMPER!

WINNERS WILL BE ANNOUNCED ON 08/11/21

SPOOKY CODE SUBMISSION DATE: 04/11/21