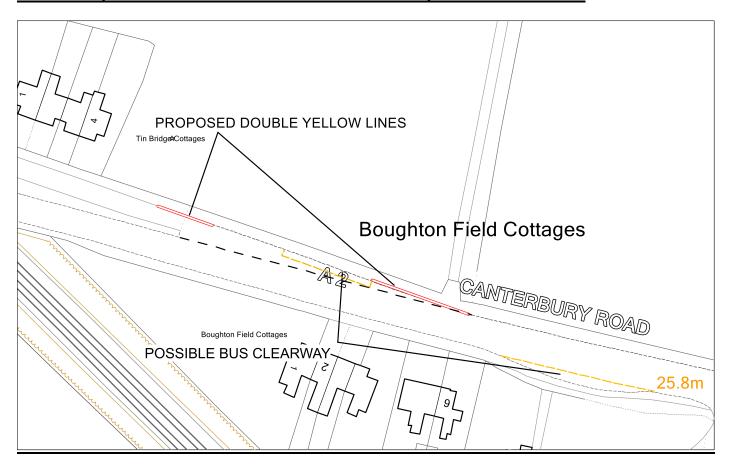

## Proposed Double Yellow Lines Entrance to Tin Bridge Cottages, Canterbury Road, Faversham - Second Consultation

You may recall our previous consultation back in November last year, on proposed double yellow lines at the entrance to Tin Bridge Cottages. Firstly, we would like to thank everyone who took the time to respond to our consultation and provide valuable comments. We received 5 responses, 2 supporting the proposals and 3 objecting. Based on the feedback, including comments from the bus company, we have amended the proposals as shown overleaf. We have tried to strike a balance between keeping the access to Tin Bridge Cottages clear whilst maintaining some parking capacity for residents who do not have off-street parking facilities, as well as marking the bus clearways to ensure parked vehicles are not displaced to obstruct the bus stops.

## Plan of Proposed Double Yellow Lines & Bus Clearways – 2<sup>nd</sup> Consultation