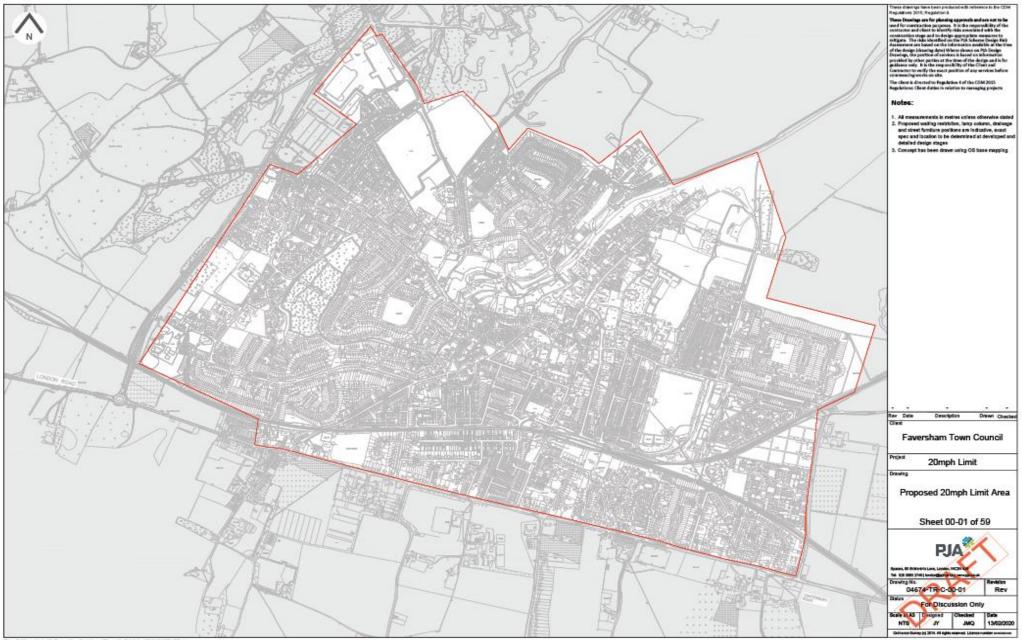

#### 20MPH Speed Limit

2. No person shall drive any motor vehicle at a speed exceeding 20MPH on the lengths of roads specified in the Schedule to this Order.

| ltem<br>No | Road Name           | Parish    | Description                                                                                                            |
|------------|---------------------|-----------|------------------------------------------------------------------------------------------------------------------------|
| 1          | ABBEYFIELDS         | FAVERSHAM | From its junction with<br>Whitstable Road to a point<br>68 metres north of the<br>northern boundary of<br>Abbey House. |
| 2          | ABBEY PLACE         | FAVERSHAM | For its entire length.                                                                                                 |
| 3          | ABBEY ROAD          | FAVERSHAM | For its entire length.                                                                                                 |
| 4          | ABBEY STREET        | FAVERSHAM | For its entire length.                                                                                                 |
| 5          | ABBEYFIELDS         | FAVERSHAM | For its entire length.                                                                                                 |
| 6          | ABBOTS ROAD         | FAVERSHAM | For its entire length.                                                                                                 |
| 7          | ADMIRALTY CLOSE     | FAVERSHAM | For its entire length.                                                                                                 |
| 8          | ALBION PLACE        | FAVERSHAM | For its entire length.                                                                                                 |
| 9          | ALDRED ROAD         | FAVERSHAM | For its entire length.                                                                                                 |
| 10         | ALEXANDER DRIVE     | FAVERSHAM | For its entire length.                                                                                                 |
| 11         | ARDEN ROAD          | FAVERSHAM | For its entire length.                                                                                                 |
| 12         | ARTHUR SALMON CLOSE | FAVERSHAM | For its entire length.                                                                                                 |
| 13         | ATHELSTAN ROAD      | FAVERSHAM | For its entire length.                                                                                                 |
| 14         | ATHOL PLACE         | FAVERSHAM | For its entire length.                                                                                                 |
| 15         | BANK STREET         | FAVERSHAM | For its entire length.                                                                                                 |
| 16         | BARNES CLOSE        | FAVERSHAM | For its entire length.                                                                                                 |
| 17         | BARNFIELD ROAD      | FAVERSHAM | For its entire length.                                                                                                 |
| 18         | BEAUMONT TERRACE    | FAVERSHAM | For its entire length.                                                                                                 |