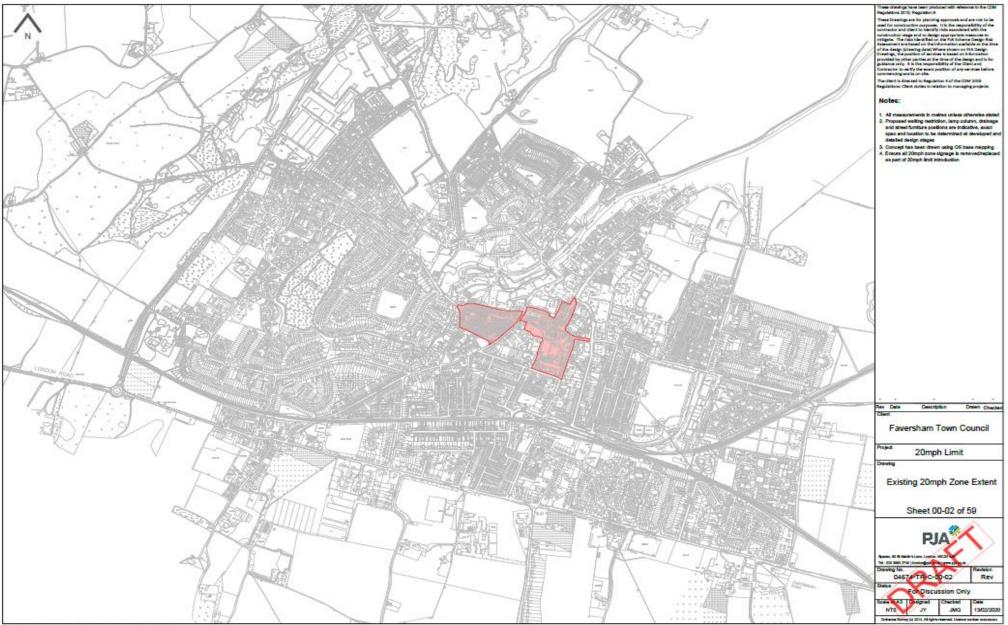

#### 20MPH Speed Limit

2. No person shall drive any motor vehicle at a speed exceeding 20MPH on the lengths of roads specified in the Schedule to this Order.

| ltem<br>No | Road Name           | Parish    | Description                                                                                                            |
|------------|---------------------|-----------|------------------------------------------------------------------------------------------------------------------------|
| 1          | ABBEYFIELDS         | FAVERSHAM | From its junction with<br>Whitstable Road to a point<br>68 metres north of the<br>northern boundary of<br>Abbey House. |
| 2          | ABBEY PLACE         | FAVERSHAM | For its entire length.                                                                                                 |
| 3          | ABBEY ROAD          | FAVERSHAM | For its entire length.                                                                                                 |
| 4          | ABBEY STREET        | FAVERSHAM | For its entire length.                                                                                                 |
| 5          | ABBEYFIELDS         | FAVERSHAM | For its entire length.                                                                                                 |
| 6          | ABBOTS ROAD         | FAVERSHAM | For its entire length.                                                                                                 |
| 7          | ADMIRALTY CLOSE     | FAVERSHAM | For its entire length.                                                                                                 |
| 8          | ALBION PLACE        | FAVERSHAM | For its entire length.                                                                                                 |
| 9          | ALDRED ROAD         | FAVERSHAM | For its entire length.                                                                                                 |
| 10         | ALEXANDER DRIVE     | FAVERSHAM | For its entire length.                                                                                                 |
| 11         | ARDEN ROAD          | FAVERSHAM | For its entire length.                                                                                                 |
| 12         | ARTHUR SALMON CLOSE | FAVERSHAM | For its entire length.                                                                                                 |
| 13         | ATHELSTAN ROAD      | FAVERSHAM | For its entire length.                                                                                                 |
| 14         | ATHOL PLACE         | FAVERSHAM | For its entire length.                                                                                                 |
| 15         | BANK STREET         | FAVERSHAM | For its entire length.                                                                                                 |
| 16         | BARNES CLOSE        | FAVERSHAM | For its entire length.                                                                                                 |
| 17         | BARNFIELD ROAD      | FAVERSHAM | For its entire length.                                                                                                 |
| 18         | BEAUMONT TERRACE    | FAVERSHAM | For its entire length.                                                                                                 |